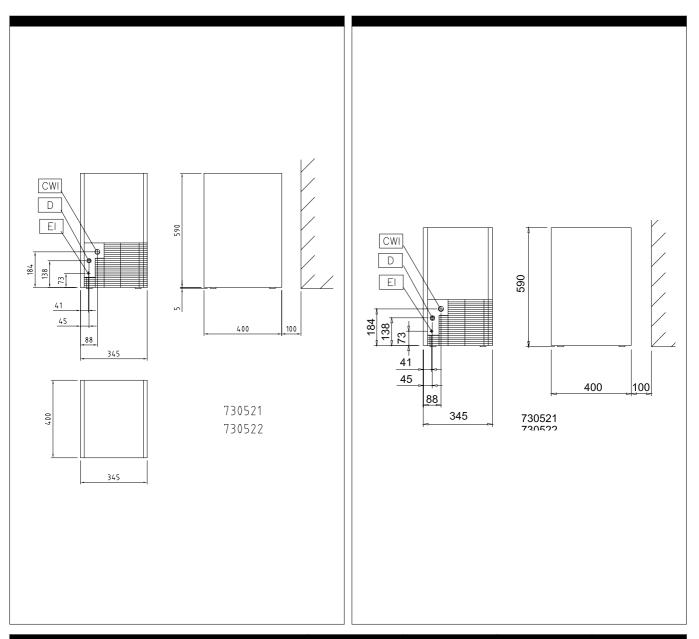

\* Water consumption and productivity have been calculated using a water temperature of 15°C and an ambient temperature of 21°C.

| CHARACTERISTICS              |                   | MODELS            |                   |                   |  |  |  |
|------------------------------|-------------------|-------------------|-------------------|-------------------|--|--|--|
|                              | CIM24A<br>730521  | CIM24AA<br>730559 | CIM24W<br>730522  | CIM24WA<br>730560 |  |  |  |
| Air cooled                   | •                 | •                 |                   |                   |  |  |  |
| Water cooled                 |                   |                   | •                 | •                 |  |  |  |
| Output - kg/day              | 21                | 21                | 21                | 21                |  |  |  |
| Bin capacity - Kg            | 4                 | 4                 | 4                 | 4                 |  |  |  |
| Kind of cube                 | D - 13g           | D - 13g           | D - 13g           | D - 13g           |  |  |  |
| External dimensions - mm     |                   |                   |                   |                   |  |  |  |
| width                        | 345               | 355               | 345               | 355               |  |  |  |
| depth                        | 400               | 404               | 400               | 404               |  |  |  |
| height                       | 590               | 595               | 590               | 595               |  |  |  |
| Refrigerant type             | R404a             | R404a             | R404a             | R404a             |  |  |  |
| Power - kW                   |                   |                   |                   |                   |  |  |  |
| installed-electric           | 0.32              | 0.32              | 0.32              | 0.32              |  |  |  |
| Noise level - dBA            | 59.1              | 59.1              | 59.1              | 59.1              |  |  |  |
| Net weight - kg.             | 28                | 28                | 28                | 28                |  |  |  |
| Power supply - V, phases, Hz | 220/240 V, 1N, 50 |  |  |  |

|                            | CIM24A<br>730521  | CIM24AA<br>730559 | CIM24W<br>730522  | CIM24WA<br>730560 |
|----------------------------|-------------------|-------------------|-------------------|-------------------|
| CWI - Cold water inlet     | 3/4"              | 3/4"              | 3/4"              | 3/4"              |
| D - Water drain            | 24mm              | 24mm              | 24mm              | 24mm              |
| EI - Electrical connection | 220/240 V, 1N, 50 |